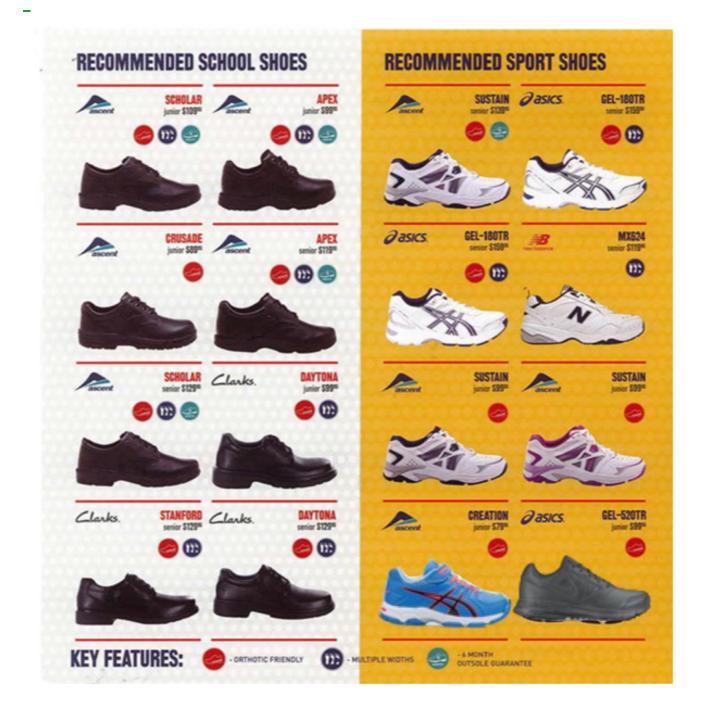

### Shoes

When buying shoes, care should be exercised. Formal shoes are to be black leather or vinyl, lace up and low heels only. Sports shoes are to be supportive sports shoes with non-marking sole and of a non-porous material and primarily one color. No "Skate", "Volleys" or "Van" style shoes are to be worn with sports uniforms. Many styles of shoes available are not acceptable at the College. If in doubt, please contact the College Uniform Shop prior to purchasing.

### **Recommended Shoes**