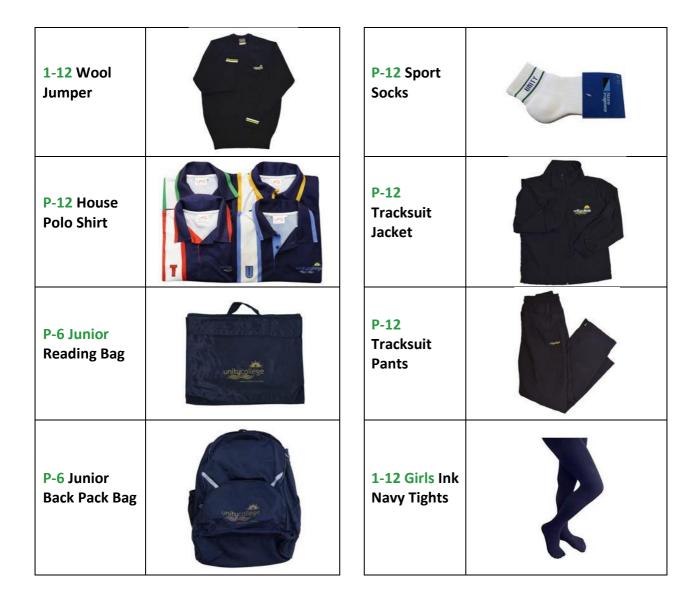

# UMS Uniform Shop Junior Items: Prep to Year 6

| Prep Polo<br>Shirt                   |   | 1-6 Junior<br>Boys Formal<br>Shirt     |              |
|--------------------------------------|---|----------------------------------------|--------------|
| P-12 Sport<br>Shorts                 | - | 1-6 Junior<br>Boys Formal<br>Shorts    |              |
| 1-6 Junior<br>Girls Formal<br>Blouse |   | P-6 Junior<br>Formal Hat               | unitycollege |
| 1-6 Junior<br>Girls Formal<br>Skort  | - | P-12 Sport<br>Bucket Hat               |              |
| 1-6 Junior<br>Girls Formal<br>Dress  |   | 1-12 Boys<br>Knee High<br>Formal Socks |              |
| 1-6 Junior<br>Girls Formal<br>Tie    |   | 1-12 Girls<br>Formal<br>Ankle Socks    | 66           |