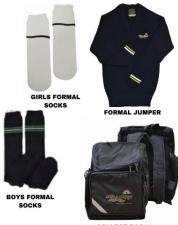

# Formal Uniform: Senior Phase

SOCKS

| Girls                                                                                                                                                                                                                                                                                                                                                                                                                                                                                                                                                                                                                         | Boys                                                                                                                                                                                                                                                                                                                                                                                                                                                                                                                                                                                                                                                                                                                     |
|-------------------------------------------------------------------------------------------------------------------------------------------------------------------------------------------------------------------------------------------------------------------------------------------------------------------------------------------------------------------------------------------------------------------------------------------------------------------------------------------------------------------------------------------------------------------------------------------------------------------------------|--------------------------------------------------------------------------------------------------------------------------------------------------------------------------------------------------------------------------------------------------------------------------------------------------------------------------------------------------------------------------------------------------------------------------------------------------------------------------------------------------------------------------------------------------------------------------------------------------------------------------------------------------------------------------------------------------------------------------|
| <ul> <li>→ Ink navy formal skirt appropriately sized to meet blouse OR</li> <li>→ Ink navy shorts or slacks appropriately sized to meet blouse</li> <li>→ Unity College girl's formal blouse with tie</li> <li>→ Unity College socks or ink navy stockings (in cooler weather)</li> <li>→ Black impervious (leather or vinyl) laceup, 'school' shoes, standard heel only*</li> <li>→ Blazer is compulsory on all formal occasions</li> <li>→ Formal jumper (or blazer) to be worn with formal uniform (in cooler weather)</li> <li>→ Formal College hat is compulsory on formal occasions</li> <li>→ College bag**</li> </ul> | <ul> <li>→ Ink navy shorts</li> <li>→ Ink navy long pants are compulsory on formal occasions</li> <li>→ Unity College formal shirt tucked in</li> <li>→ Unity College tie worn with formal uniform</li> <li>→ Plain black leather belt with plain buckle</li> <li>→ College knee high socks with ink navy shorts</li> <li>→ Dark ankle socks with long pants</li> <li>→ Black impervious (leather or vinyl) laceup, 'school' shoes, standard heel only*</li> <li>→ Blazer is compulsory in cooler weather with long pants and on all formal occasions</li> <li>→ Formal jumper (or blazer) to be worn with formal uniform (in cooler weather)</li> <li>→ Formal College hat is compulsory on formal occasions</li> </ul> |
|                                                                                                                                                                                                                                                                                                                                                                                                                                                                                                                                                                                                                               | → College bag**                                                                                                                                                                                                                                                                                                                                                                                                                                                                                                                                                                                                                                                                                                          |

COLLEGE BAG \*\*

\*Regulation school shoes – acceptable shoes are completely black, laced up with an enclosed toe. The shoe upper must be impervious (leather or vinyl) and cut below the ankle. Therefore, canvas, ballet flats, skate shoes, volleys or buckled shoes, and boots are not permitted.

### College Bag

The College bag is to be used at all times. If it is in need of repair at any time, this should be done as quickly as possible and a note should be placed in your diary to indicate that the bag is being repaired including approximately how long it will be until the bag is ready to use again.