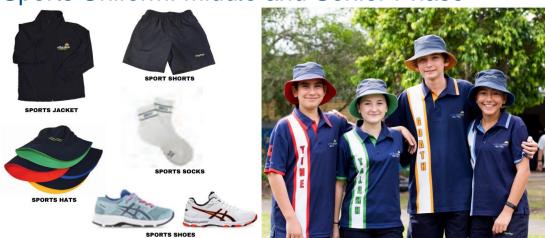

# Sports Uniform: Middle and Senior Phase

- → Ink navy sports shorts
- → House sports shirt, white sports socks and sports hat
- → Sports jacket (in cooler weather)
- → Sports shoes supportive sports shoes with non-marking sole

#### **Please Note:**

No "Skate", "Volleys" or "Vans" style shoes are to be worn with sports uniform – this is a workplace health and safety requirement.

Skins that are visible should not be worn underneath the sports shorts.

Sports uniform can be worn to and from school on afternoon sport and any other designated days throughout the week. Check with Pastoral Care teacher for times when this uniform may be worn.