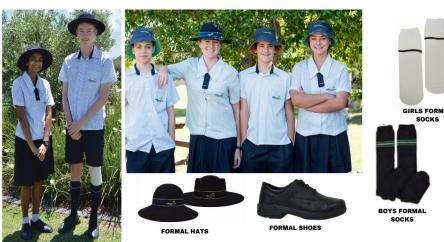

# Formal Uniform: Senior Phase

SOCKS

| Girls                                                                                                                                                                                                                                                                                                                                                                                                                                                                                                                                                                                                                         | Boys                                                                                                                                                                                                                                                                                                                                                                                                                                                                                                                                                                                                                                                                                                                     |
|-------------------------------------------------------------------------------------------------------------------------------------------------------------------------------------------------------------------------------------------------------------------------------------------------------------------------------------------------------------------------------------------------------------------------------------------------------------------------------------------------------------------------------------------------------------------------------------------------------------------------------|--------------------------------------------------------------------------------------------------------------------------------------------------------------------------------------------------------------------------------------------------------------------------------------------------------------------------------------------------------------------------------------------------------------------------------------------------------------------------------------------------------------------------------------------------------------------------------------------------------------------------------------------------------------------------------------------------------------------------|
| <ul> <li>→ Ink navy formal skirt appropriately sized to meet blouse OR</li> <li>→ Ink navy shorts or slacks appropriately sized to meet blouse</li> <li>→ Unity College girl's formal blouse with tie</li> <li>→ Unity College socks or ink navy stockings (in cooler weather)</li> <li>→ Black impervious (leather or vinyl) laceup, 'school' shoes, standard heel only*</li> <li>→ Blazer is compulsory on all formal occasions</li> <li>→ Formal jumper (or blazer) to be worn with formal uniform (in cooler weather)</li> <li>→ Formal College hat is compulsory on formal occasions</li> <li>→ College bag**</li> </ul> | <ul> <li>→ Ink navy shorts</li> <li>→ Ink navy long pants are compulsory on formal occasions</li> <li>→ Unity College formal shirt tucked in</li> <li>→ Unity College tie worn with formal uniform</li> <li>→ Plain black leather belt with plain buckle</li> <li>→ College knee high socks with ink navy shorts</li> <li>→ Dark ankle socks with long pants</li> <li>→ Black impervious (leather or vinyl) laceup, 'school' shoes, standard heel only*</li> <li>→ Blazer is compulsory in cooler weather with long pants and on all formal occasions</li> <li>→ Formal jumper (or blazer) to be worn with formal uniform (in cooler weather)</li> <li>→ Formal College hat is compulsory on formal occasions</li> </ul> |
|                                                                                                                                                                                                                                                                                                                                                                                                                                                                                                                                                                                                                               | → College bag**                                                                                                                                                                                                                                                                                                                                                                                                                                                                                                                                                                                                                                                                                                          |

COLLEGE BAG \*\*

\*Regulation school shoes – acceptable shoes are completely black, laced up with an enclosed toe. The shoe upper must be impervious (leather or vinyl) and cut below the ankle. Therefore, canvas, ballet flats, skate shoes, volleys or buckled shoes, and boots are not permitted.

\*\*A Unity school bag with wheels is available at the Uniform shop.

It is expected that all Senior phase students have a College Formal Hat.