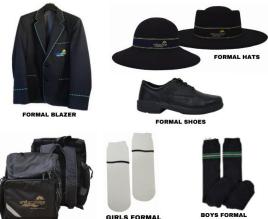

# Formal Uniform: Senior Phase

SOCKS

| Girls                                                                                                                                                                                                                                                                                                                                                                                                                                                                                                                                                                                                                         | Boys                                                                                                                                                                                                                                                                                                                                                                                                                                                                                                                                                                                                                                                                                                                     |
|-------------------------------------------------------------------------------------------------------------------------------------------------------------------------------------------------------------------------------------------------------------------------------------------------------------------------------------------------------------------------------------------------------------------------------------------------------------------------------------------------------------------------------------------------------------------------------------------------------------------------------|--------------------------------------------------------------------------------------------------------------------------------------------------------------------------------------------------------------------------------------------------------------------------------------------------------------------------------------------------------------------------------------------------------------------------------------------------------------------------------------------------------------------------------------------------------------------------------------------------------------------------------------------------------------------------------------------------------------------------|
| <ul> <li>→ Ink navy formal skirt appropriately sized to meet blouse OR</li> <li>→ Ink navy shorts or slacks appropriately sized to meet blouse</li> <li>→ Unity College girl's formal blouse with tie</li> <li>→ Unity College socks or ink navy stockings (in cooler weather)</li> <li>→ Black impervious (leather or vinyl) laceup, 'school' shoes, standard heel only*</li> <li>→ Blazer is compulsory on all formal occasions</li> <li>→ Formal jumper (or blazer) to be worn with formal uniform (in cooler weather)</li> <li>→ Formal College hat is compulsory on formal occasions</li> <li>→ College bag**</li> </ul> | <ul> <li>→ Ink navy shorts</li> <li>→ Ink navy long pants are compulsory on formal occasions</li> <li>→ Unity College formal shirt tucked in</li> <li>→ Unity College tie worn with formal uniform</li> <li>→ Plain black leather belt with plain buckle</li> <li>→ College knee high socks with ink navy shorts</li> <li>→ Dark ankle socks with long pants</li> <li>→ Black impervious (leather or vinyl) laceup, 'school' shoes, standard heel only*</li> <li>→ Blazer is compulsory in cooler weather with long pants and on all formal occasions</li> <li>→ Formal jumper (or blazer) to be worn with formal uniform (in cooler weather)</li> <li>→ Formal College hat is compulsory on formal occasions</li> </ul> |
|                                                                                                                                                                                                                                                                                                                                                                                                                                                                                                                                                                                                                               | → College bag**                                                                                                                                                                                                                                                                                                                                                                                                                                                                                                                                                                                                                                                                                                          |

COLLEGE BAG \*\*

\*Regulation school shoes – acceptable shoes are completely black, laced up with an enclosed toe. The shoe upper must be impervious (leather or vinyl) and cut below the ankle. Therefore, canvas, ballet flats, skate shoes, volleys or buckled shoes, and boots are not permitted.

\*\*A Unity school bag with wheels is available at the Uniform shop.

It is expected that all Senior phase students have a College Formal Hat.

### College Bag

The College bag is to be used at all times. If it is in need of repair at any time, this should be done as quickly as possible and a note should be placed in your diary to indicate that the bag is being repaired including approximately how long it will be until the bag is ready to use again.