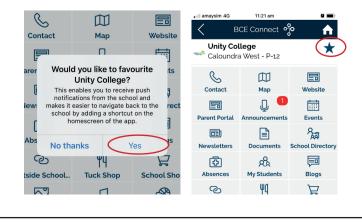

nool Dir

Blogs

Å

School Sho

the star icon is blue on the top right. This will favourite Unity College and keep the school on your app homepage

includes more features than the app, we advise to still check this from time to time to ensure you receive the full benefits of the portal.