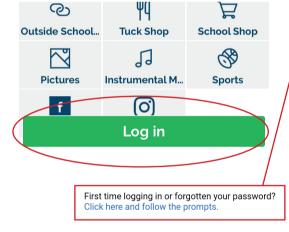

## After logging in, you will have access to all unlocked areas.

Some tabs may lead you to the desktop version of the Parent Portal which will need a second a sign in.

The desktop version of the Parent Portal