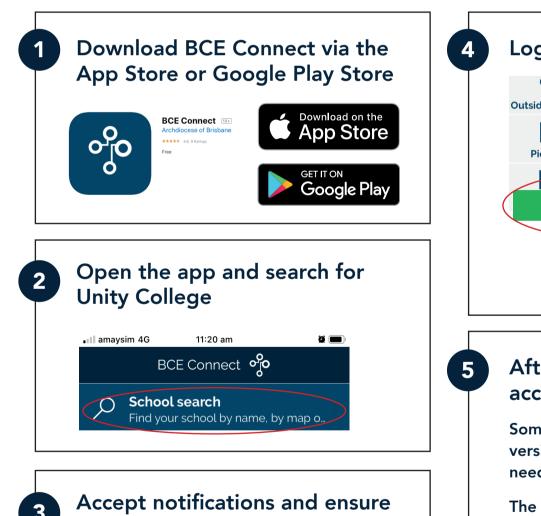

## Download our BCE Connect Parent Portal App

Keep up to date with the latest Unity news, announcements and events!

NEW PARENTS: After clicking 'Login', select the first time/ forgotten password link below the sign in area. Enter your email supplied to the College. A security code will then be sent to this email. Return to the page and follow prompts to set up your password.