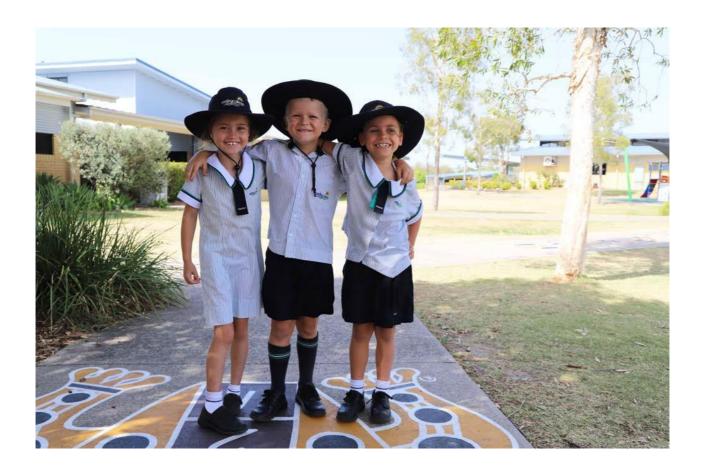

## Years 1 to 6 Formal Uniform Code

| Years 1-6 Girls                                                                                                                                                                                                                                              | Years 1-6 Boys                                                                                                                                                                                                              |
|--------------------------------------------------------------------------------------------------------------------------------------------------------------------------------------------------------------------------------------------------------------|-----------------------------------------------------------------------------------------------------------------------------------------------------------------------------------------------------------------------------|
| Regulation ink navy skort with Unity College girl's blouse with tie OR Regulation Unity College girl's dress with tie                                                                                                                                        | Regulation ink navy shorts and Unity College formal shirt                                                                                                                                                                   |
| Regulation Unity College socks or ink navy tights (in winter only)                                                                                                                                                                                           | Regulation College knee high socks                                                                                                                                                                                          |
| Regulation Unity College Wool Jumper (cooler months only)                                                                                                                                                                                                    | Regulation Unity College Wool Jumper (cooler months only)                                                                                                                                                                   |
| Standard black, lace-up, leather/vinyl shoes, low heels only. Younger years students may wear velcro, however they must be leather/vinyl, low heeled and fully covered, Mary Jane shoes are not allowed - This is a workplace health and safety requirement. | Standard black, lace-up, leather/vinyl shoes, low heels only. Younger years students may wear velcro, however they must be leather/vinyl, low heeled and fully covered - This is a workplace health and safety requirement. |
| Junior College Formal Hat                                                                                                                                                                                                                                    | Junior College Formal Hat                                                                                                                                                                                                   |
| Regulation College Bag                                                                                                                                                                                                                                       | Regulation College Bag                                                                                                                                                                                                      |