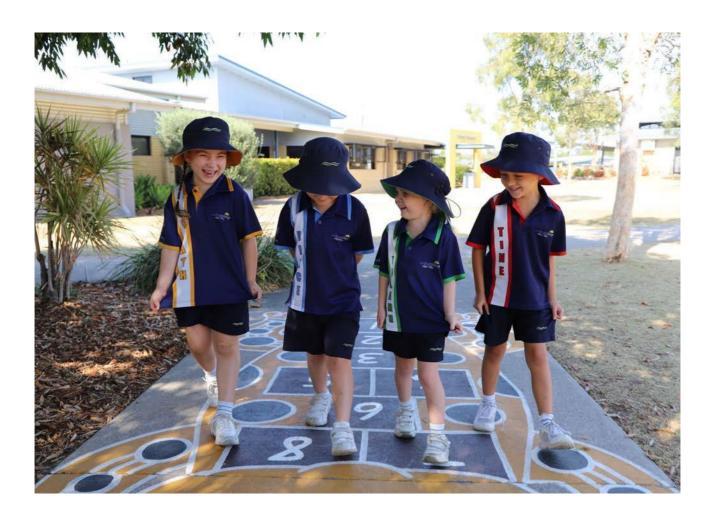

#### P-6 Girls and Boys

Regulation ink navy sports shorts

Regulation house sports shirt, socks and sport or formal hat

Sports shoes are to be supportive sports shoes with non-marking sole. Preps may wear velcro.