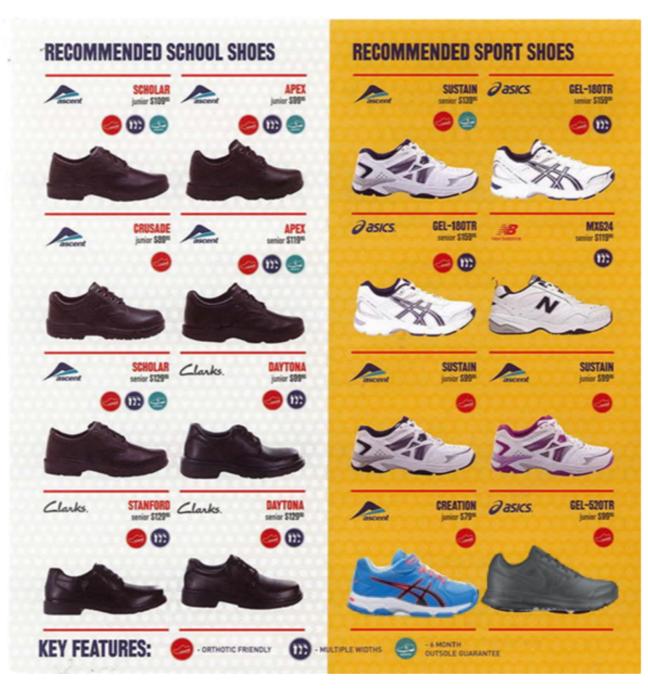

#### **Shoes**

When buying shoes, care should be exercised. Formal shoes are to be black leather or vinyl, lace up and low heels only. Sports shoes are to be supportive sports shoes with non-marking sole and of a non-porous material and primarily one color. No "Skate", "Volleys" or "Van" style shoes are to be worn with sports uniforms. Many styles of shoes available are not acceptable at the College. If in doubt, please contact the College Uniform Shop prior to purchasing.

### Recommended Shoes