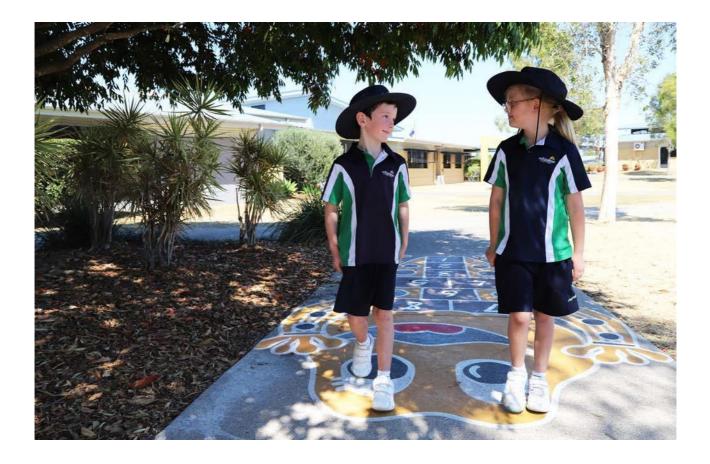

#### P-6 Girls and Boys

Regulation ink navy sports shorts

Regulation house sports shirt, socks and sport or formal hat

Sports shoes are to be supportive sports shoes with non-marking sole. Preps may wear velcro.

No skate shoes, Volleys or Vans are to be worn with sports uniform – this is a workplace health and safety requirement.

Regulation tracksuit jacket and trousers (cooler months only)